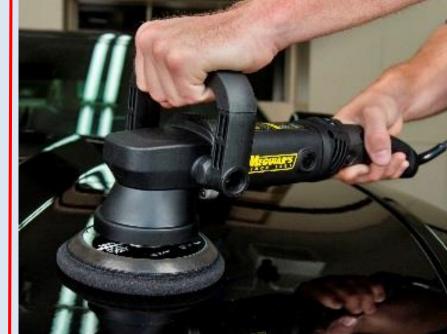

# **PRODUCT LIST**

**ONE STEP CLEANER WAX** ROTARY DA HAND

**DRY WASH &** 

WAX

Shake well: For use with rotary with Polishing Foam pad WRFP7 & Backing Plate WRSBP Work one section at a time. Apply product onto a cool surface. Work in 2x2 foot areas. Work area until nearly dry. Wipe off excess with a clean Supreme Shine Microfiber X2020, Maximum 1600 rpm. Or use the MT300 with DMC5/6 pad at 4800 OPM's following same procedure.

Note: If the surface is not clean of contaminants make sure use Clay before apply it

Shake well: For use with rotary or MT300. Work one section at a time. Apply product onto a cool surface. Work in 2x2 foot areas. Work area until nearly dry. Wipe off excess with a clean Supreme Shine Microfiber X2020. Maximum 1600 rpm for rotary or MT300 with DMC5/6 pad at 4800 OPM's following same procedure.