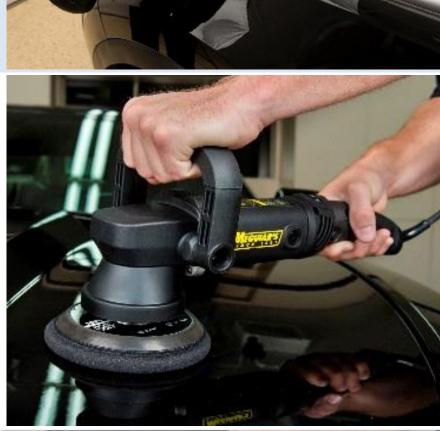

# **PRODUCT LIST**

**ONE STEP CLEANER WAX** ROTARY DA HAND

**DRY WASH &** 

WAX

Shake well: For use with rotary with Polishing Foam pad WRFP7 & Backing Plate WRSBP Work one section at a time. Apply product onto a cool surface. Work in 2x2 foot areas. Work area until nearly dry. Wipe off excess with a clean Supreme Shine Microfiber X2020, Maximum 1600 rpm. Or use the MT300 with DMC5/6 pad at 4800 OPM's following same procedure.

Note: If the surface is not clean of contaminants make sure use Clay before apply it

Shake well: For use with rotary or MT300. Work one section at a time. Apply product onto a cool surface. Work in 2x2 foot areas. Work area until nearly dry. Wipe off excess with a clean Supreme Shine Microfiber X2020. Maximum 1600 rpm for rotary or MT300 with DMC5/6 pad at 4800 OPM's following same procedure.