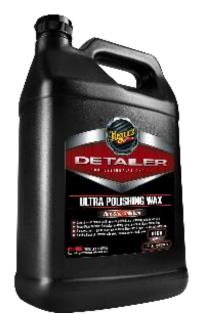

**ULTRA** 

ROTARY HAND

PROTECT

POLISHING WAX D16601

No-buff application. Just spray on wet clean car, spread evenly, dry for base layer! Quick & easy, application. SiO<sub>2</sub> molecule integrated into a polymer matrix provides extreme water beading protection.