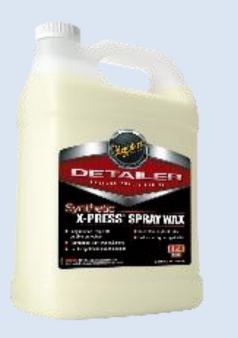

#### SYNTHETIC X-**PRESS SPRAY** WAX D15601

**HIGH TECH** YELLOW WAX M2601

Synthetic Sealant M21 Foam Finishing Pad 5" DFF5 **Dual Action Machine** MT300 Backing Plate DBP5 Supreme Microfiber Towel X2020