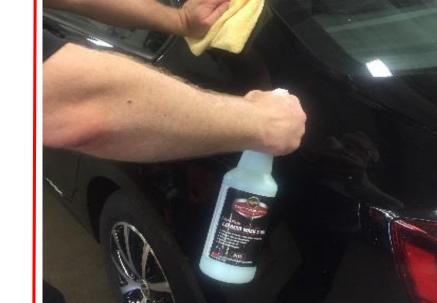

Wash vehicle with Rinse Free Express Wash & Wax D115 at 4:1 and dry. Can be diluted up to 20:1 for light cleaning.

\*Must be diluted before use.

QUICK DETAILER M6601 Secondary Bottle D9916, Label VSLM66

**RINSE FREE** EXPRESS WASH & WAX D11501

CARNAUBA

PAINT

Sealant

Apply M21 Synthetic Sealant with DA polisher set on 3800 OPM using a DFF5 Foam Finishing Pad (black). Apply product to entire vehicle then wipe off with X2020 Supreme Shine Microfiber Towel.