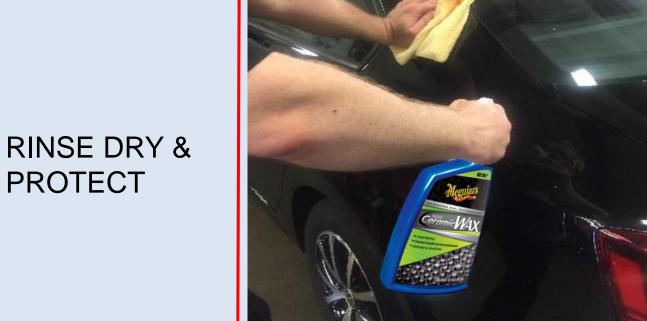

using a DFF5 Foam Finishing Pad (black). Apply product to entire vehicle then wipe off with X2020 Supreme Shine Microfiber Towel.

Note: If the surface is not clean of contaminants make sure use Clay before apply it

Shake well: For use with rotary or MT300. Work one section at a time. Apply product onto a cool surface. Work in 2x2 foot areas. Work area until nearly dry. Wipe off excess with a clean Supreme Shine Microfiber X2020. Maximum 1600 rpm for rotary or MT300 with DMC5/6 pad at 4800 OPM's following same procedure.



#### SYNTHETIC X-**PRESS SPRAY** WAX D15601



**HIGH TECH** YELLOW WAX M2601

Synthetic Sealant M21 Foam Finishing Pad 5" DFF5 **Dual Action Machine** MT300 Backing Plate DBP5 Supreme Microfiber Towel X2020



**ULTRA** 



ROTARY HAND

PROTECT

POLISHING WAX D16601



No-buff application. Just spray on wet clean car, spread evenly, dry for base layer! Quick & easy, application. SiO<sub>2</sub> molecule integrated into a polymer matrix provides extreme water beading protection.



Hybrid Ceramic Wax G190526 Supreme Microfiber Towel X2020

Page 8