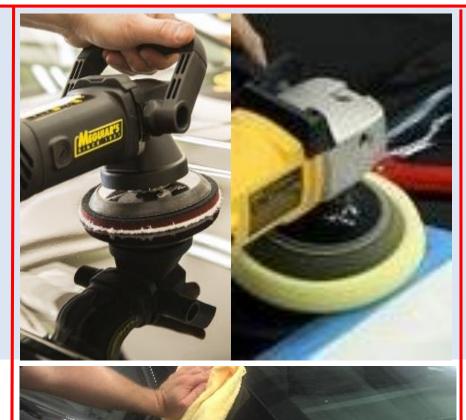

# **PRODUCT LIST**

**ONE STEP CLEANER WAX** ROTARY DA HAND

**DRY WASH &** 

WAX

Shake well: For use with rotary with Polishing Foam pad WRFP7 & Backing Plate WRSBP Work one section at a time. Apply product onto a cool surface. Work in 2x2 foot areas. Work area until nearly dry. Wipe off excess with a clean Supreme Shine Microfiber X2020, Maximum 1600 rpm. Or use the MT300 with DMC5/6 pad at 4800 OPM's following same procedure.

Note: If the surface is not clean of contaminants make sure use Clay before apply it

Shake well: For use with rotary or MT300. Work one section at a time. Apply product onto a cool surface. Work in 2x2 foot areas. Work area until nearly dry. Wipe off excess with a clean Supreme Shine Microfiber X2020. Maximum 1600 rpm for rotary or MT300 with DMC5/6 pad at 4800 OPM's following same procedure.