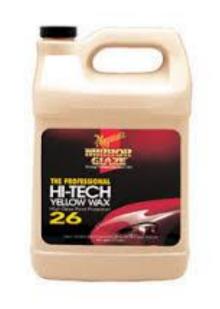

#### SYNTHETIC X-**PRESS SPRAY** WAX D15601

**HIGH TECH** YELLOW WAX M2601

Synthetic Sealant M21 Foam Finishing Pad 5" DFF5 **Dual Action Machine** MT300 Backing Plate DBP5 Supreme Microfiber Towel X2020